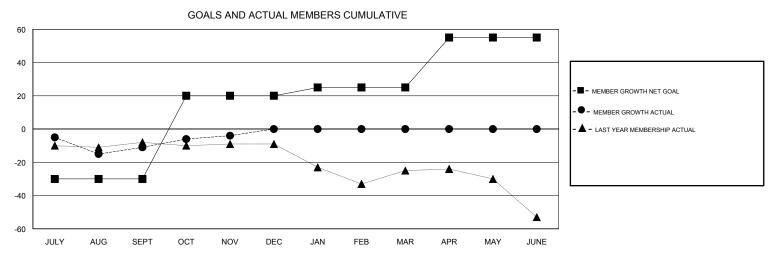

## MAHESH CHITNIS **LOCATION MARYLAND GMT CA** Clubs Members RESULTS FOR 2018-2019 RESULTS FOR 2018-2019 NEW CLUB GOAL NEW CLUBS DROPPED CLUBS MEMBER GROWTH NET MEMBER GROWTH DROPPED QUARTER QUARTER GOAL ACTUAL MEMBERS ACTUAL (including transfers) 0 0 0 -30 20 31 JULY/AUG/SEPT JULY/AUG/SEPT 0 50 24 16 OCT/NOV/DEC OCT/NOV/DEC 0 0 0 5 0 0 JAN/FEB/MAR JAN/FEB/MAR 1 0 0 30 0 0 APR/MAY/JUNE APR/MAY/JUNE